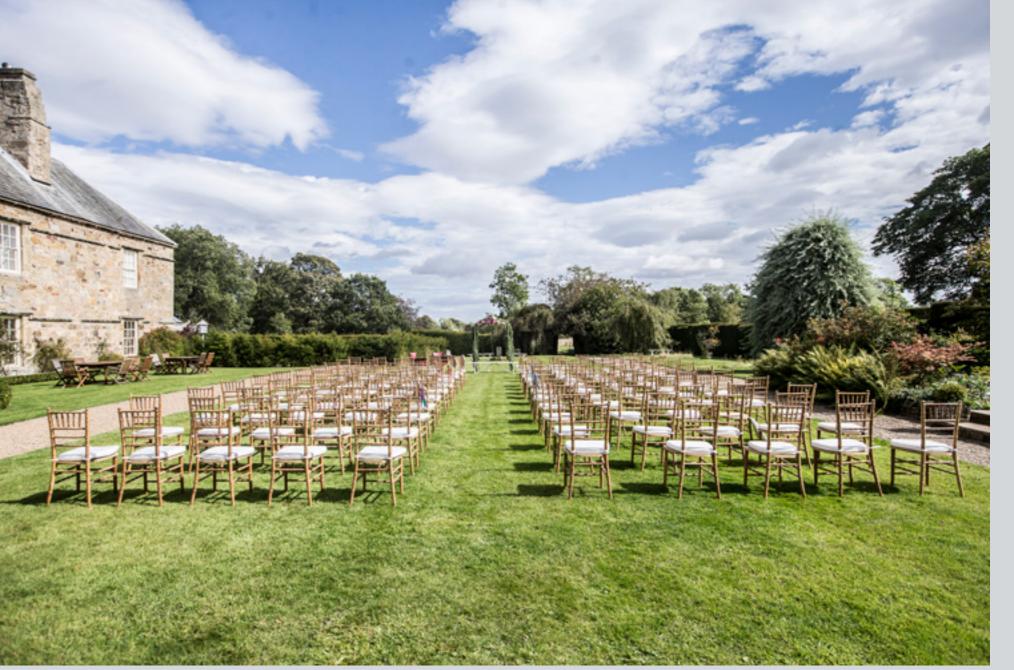

### Master of ceremony

Utilise the diverse areas and spaces within the estate to achieve the perfect look and feel for your ceremony. From inside to outside, formal or informal, the Tower reception room, Woodland View or walled gardens create a traditional English setting for you to make it official. Seat up to sixty within the Tower or up to one hundred and fifty in the gardens or woodland function suite. Be it up close and personal or surrounded by all your friends and family we aim to make anything possible.

# The Woodland Svite has arrived!

Summer 2021 saw the unveiling of Northumberlands newest stand alone function room. Situated within the estate, this organic structure blurs the line between the ancient woodland, the historic grounds, and your special day. By utilising an abundance of glass and natural materials we provide the perfect space for your celebration. The ideal location for your ceremony, wedding breakfast and evening reception, make memories without compromise with up to one hundred and fifty by day, and two hundred and fifty by night.