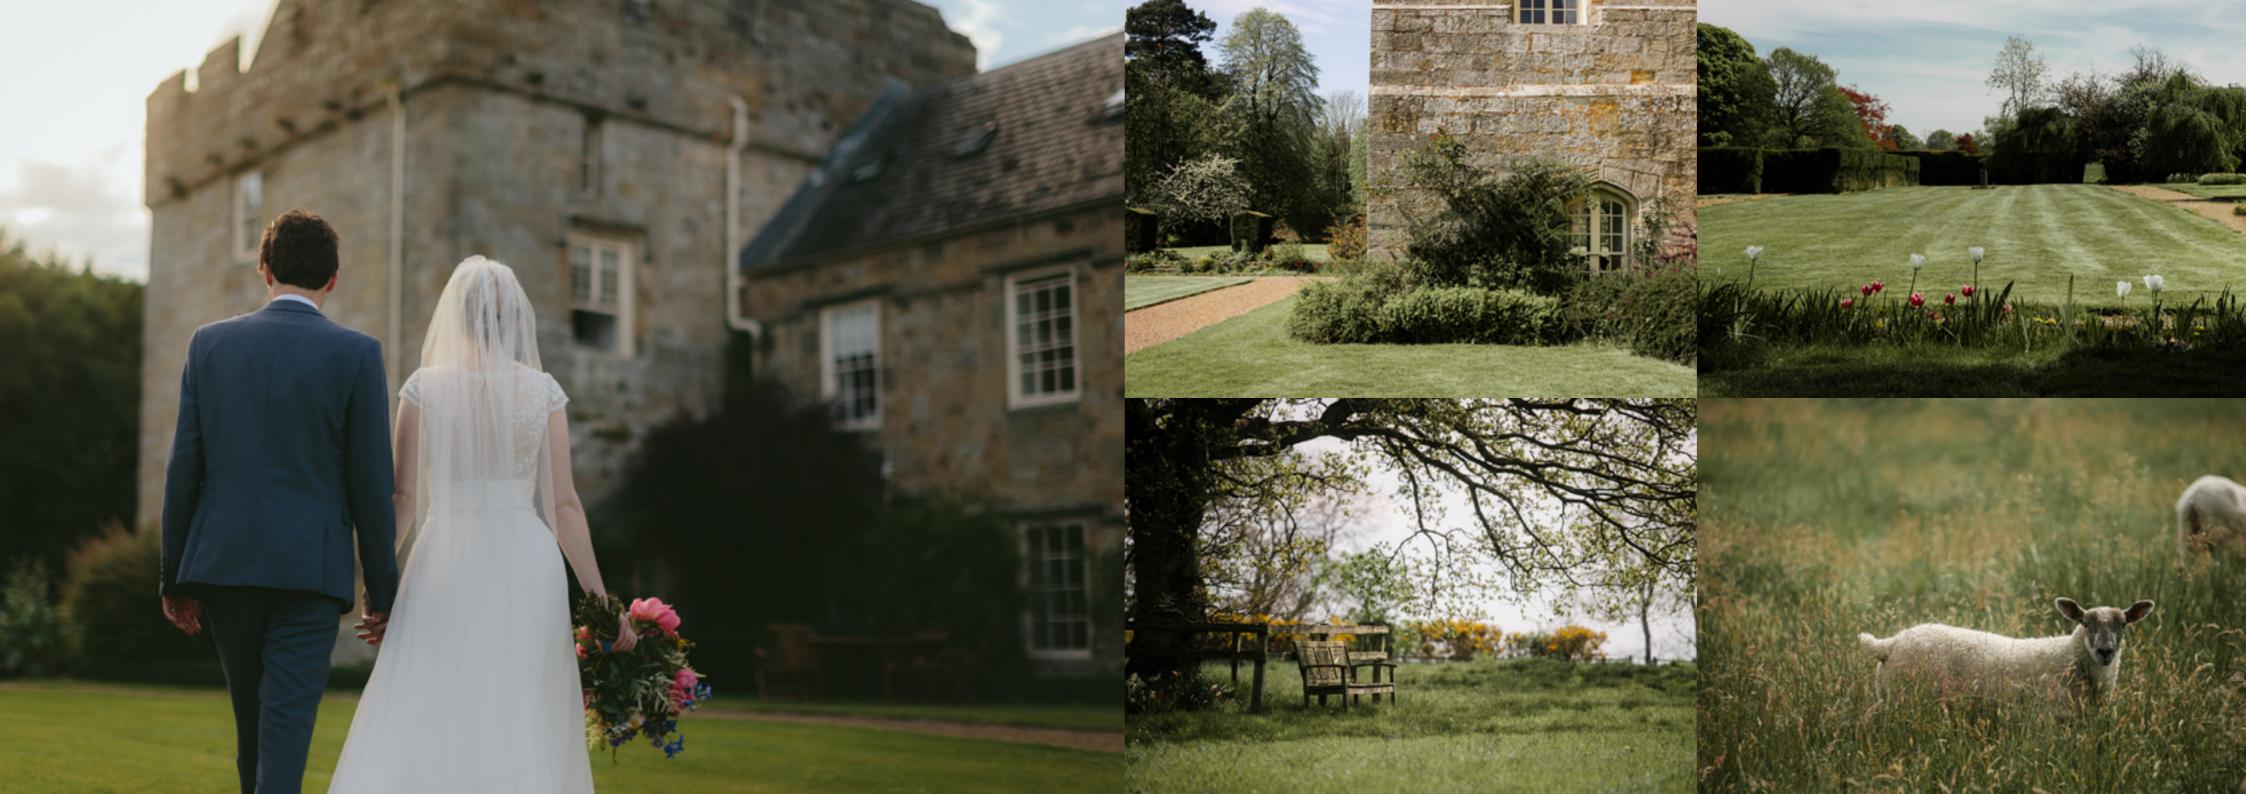

### Fairytale setting

Nestled within the Northumberland countryside our grounds boast a completely secluded environment for your ceremony and celebration. Along the private driveway, amidst rolling green hills and ancient woodlands our walled gardens and outdoor areas reflect our passion for the nature we nurture.

With numerous backdrops, textures, and colours our grounds provide the perfect stage for capturing your day on photo and film. You have the choice of where and how your day plays out, utilising the full estate for your ceremony.

### Master of ceremony

Utilise the diverse areas and spaces within the estate to achieve the perfect look and feel for your ceremony. From inside to outside, formal or informal, the Tower reception room, Woodland View or walled gardens create a traditional English setting for you to make it official. Seat up to sixty within the Tower or up to one hundred and fifty in the gardens or woodland function suite. Be it up close and personal or surrounded by all your friends and family we aim to make anything possible.