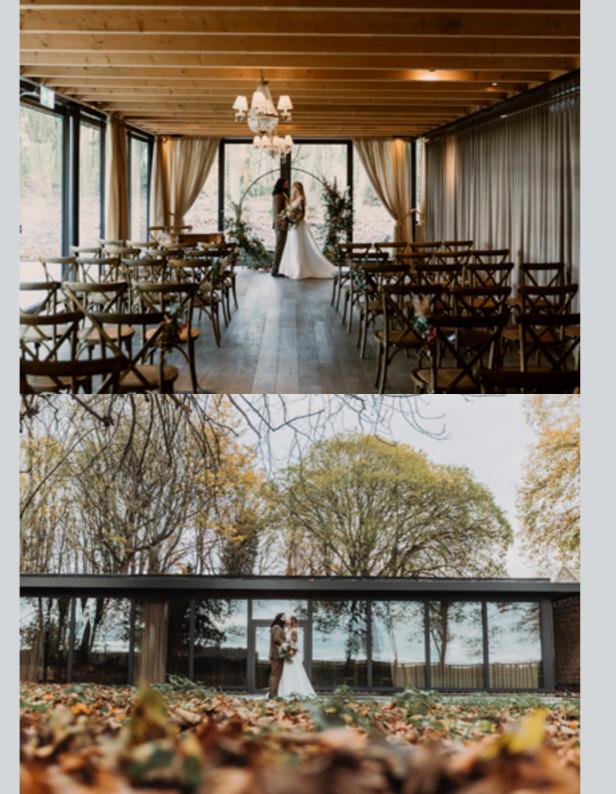

# The Woodland Svite has arrived!

Summer 2021 saw the unveiling of Northumberlands newest stand alone function room. Situated within the estate, this organic structure blurs the line between the ancient woodland, the historic grounds, and your special day. By utilising an abundance of glass and natural materials we provide the perfect space for your celebration. The ideal location for your ceremony, wedding breakfast and evening reception, make memories without compromise with up to one hundred and fifty by day, and two hundred and fifty by night.