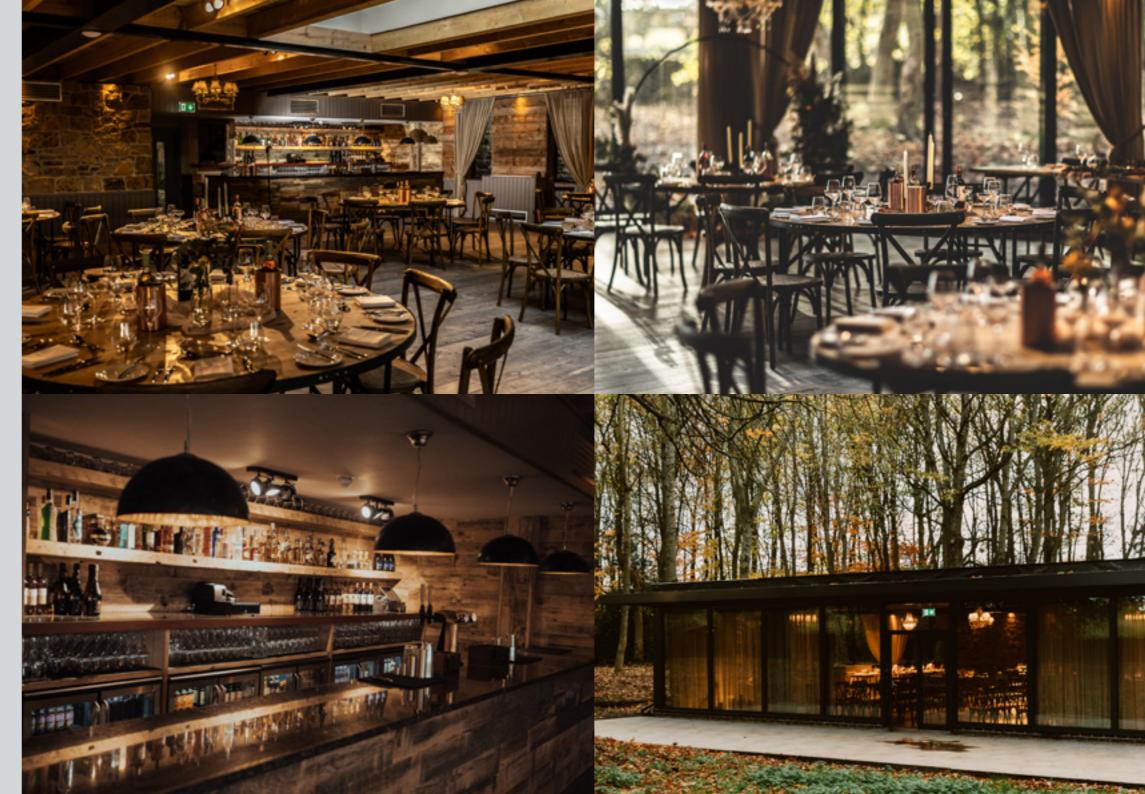

# The Woodland Svite has arrived!

Summer 2021 saw the unveiling of Northumberlands newest stand alone function room. Situated within the estate, this organic structure blurs the line between the ancient woodland, the historic grounds, and your special day. By utilising an abundance of glass and natural materials we provide the perfect space for your celebration. The ideal location for your ceremony, wedding breakfast and evening reception, make memories without compromise with up to one hundred and fifty by day, and two hundred and fifty by night.