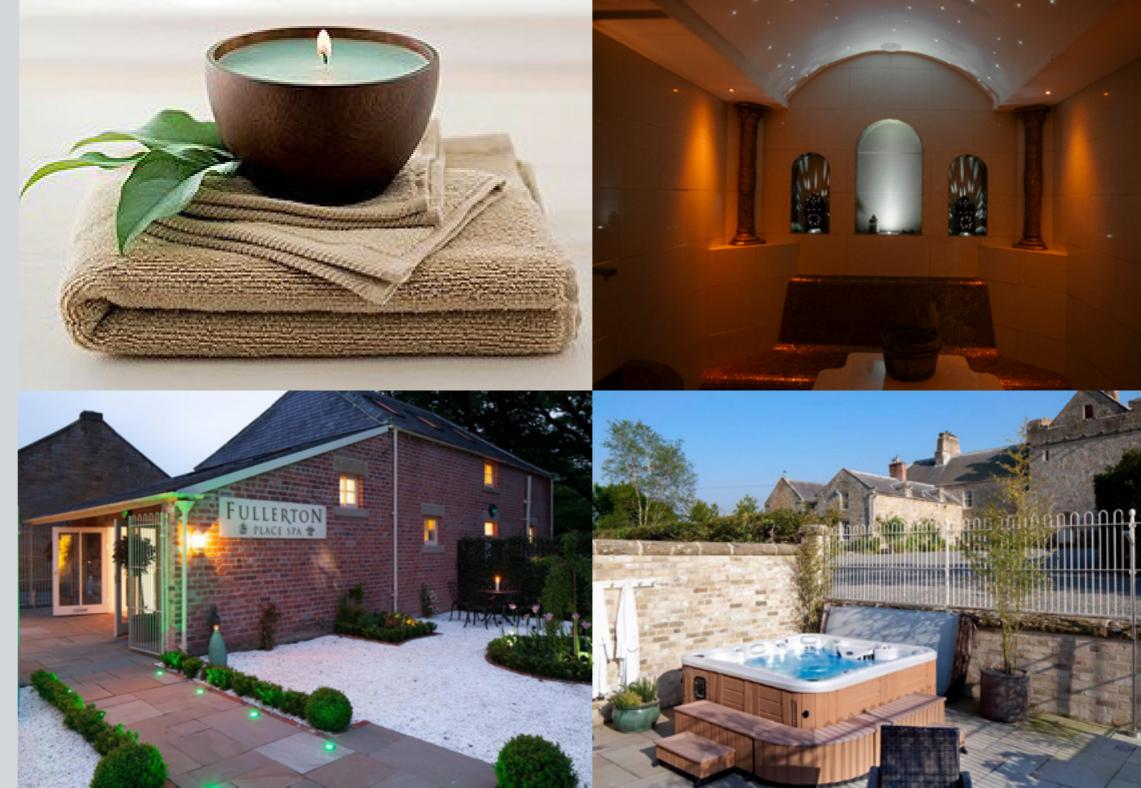

#### Bridal Svite & Spa

Shortflatt boasts a number of stunning suites all available to be named as your Honeymoon Suite. Enjoy the tour and choose your favourite! With four poster beds and roll-top baths a plenty, you'll be spoilt for choice. And nothing gets you ready for your big day like exclusive use of an onsite spa suite for the bridal party the night before the wedding.

Arrive in good time and adapt our pace for doing things, wind down in absolute comfort whilst you indulge in a number of treatments for you and your bridesmaids.

Make yourself at home, utilise our open plan kitchen and living area, allowing you to get ready at your own speed for the most important day of your life.